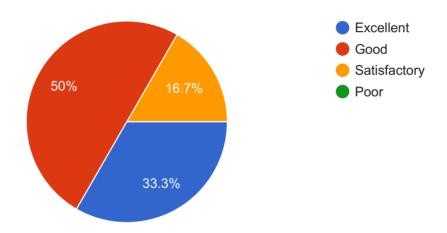

## 3) Weightage Given in Curriculum to Entrepreneurshipअभ्यासक्रमात उद्योजकते वर दिलेला भर

24 responses

4) Syllabus is sufficient to bridge the gap between current global scenarios and academics. सध्याच्या जागतिक परिद्श्यांमधील आणि शैक्षणिक विषयातील अंतर कमी करण्यासाठी अभ्यासक्रम उपयुक्त आहे.