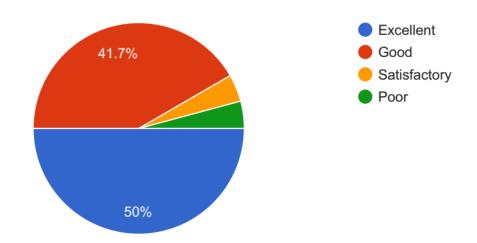

24 responses

7)you receive letter/Mails/ Calls/SMS from the institution.आपल्याला संस्थेकडून पत्र / मेल / कॉल / एसएमएस प्राप्त होतो.

24 responses

8) The administration is Alumni friendly. प्रशासन माजी विद्यार्थ्यांसाठी अनुकूल आहे. <sup>24 responses</sup>