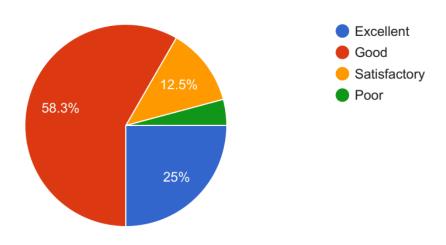

## 3) Weightage Given in Curriculum to Entrepreneurshipअभ्यासक्रमात उद्योजकते वर दिलेला भर

24 responses

4) Syllabus is sufficient to bridge the gap between current global scenarios and academics. सध्याच्या जागतिक परिद्श्यांमधील आणि शैक्षणिक विषयातील अंतर कमी करण्यासाठी अभ्यासक्रम उपयुक्त आहे.