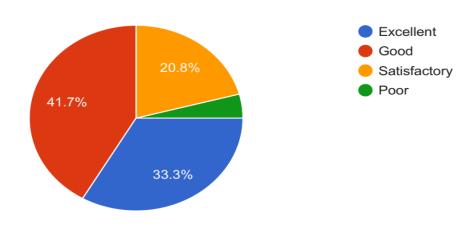

24 responses

7)you receive letter/Mails/ Calls/SMS from the institution.आपल्याला संस्थेकडून पत्र / मेल / कॉल / एसएमएस प्राप्त होतो.

24 responses

8) The administration is Alumni friendly. प्रशासन माजी विद्यार्थ्यांसाठी अनुकूल आहे. <sup>24 responses</sup>