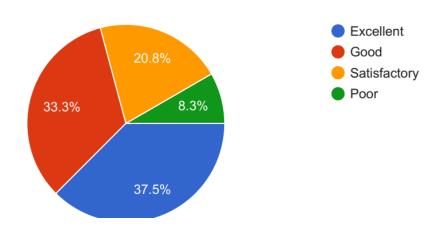

#### 24 responses

2) The course/syllabus has made me interested in the subject area. अभ्यासक्रम / अभ्यासक्रमाने मला विषय क्षेत्रामध्ये आवड निर्माण केले आहे.