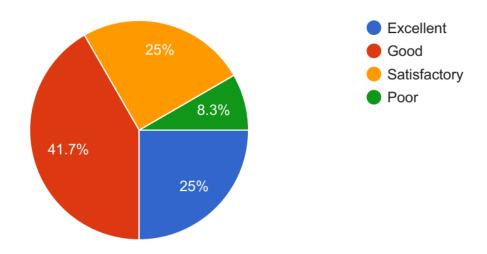

## 24 responses

## 3) Weightage Given in Curriculum to Entrepreneurshipअभ्यासक्रमात उद्योजकते वर दिलेला भर

24 responses

4) Syllabus is sufficient to bridge the gap between current global scenarios and academics. सध्याच्या जागतिक परिद्श्यांमधील आणि शैक्षणिक विषयातील अंतर कमी करण्यासाठी अभ्यासक्रम उपयुक्त आहे.