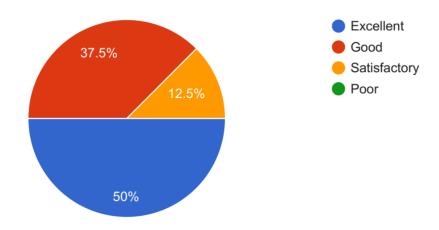

9) The environment in the institution is conducive to teaching and research. संस्थेतील वातावरण शिक्षण आणि संशोधनासाठी अनुकूल आहे

## 24 responses

10)Office Staff supportive to students कार्यालयीन कर्मचारी यांचे सहकार्य <sup>24 responses</sup>